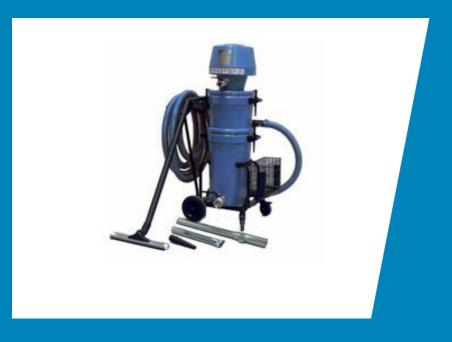

## 139A

用于远距离运输材料的极佳重型吸尘器。

## 139A

- 无活动件
- 使用寿命长
- 适合用于重工业

气动式139A湿式真空吸尘器是一种重型工业吸尘器,可很好地吸取液体。这一强大的湿式真空吸尘器可以长距离垂直和水平运输材料。真空吸尘器适合用于重工业中的各种清洁和液体吸取操作。

## 139A

| 证书 | CE          |
|----|-------------|
| 应用 | 液体, 颗粒物, 沙砾 |